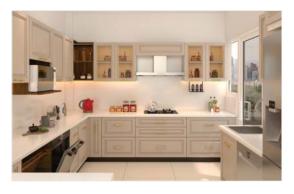

## U-Shape Kitchen

A u-shaped kitchen is a kitchen that maximizes the wall space by using the walls for cabinets and appliances. It is an efficient design that frees up floor space.