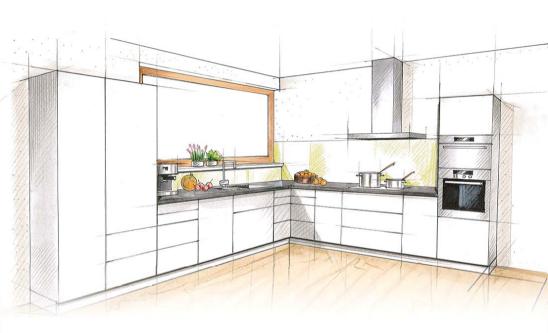

### **Kitchen**

We design modular kitchens, the heart of the home, keeping in mind the customer's needs and requirements. Our kitchens are the righteous combination of style & innovation that not only reflect your taste but also boost the look of your house. We provide concept-aimed solutions as we understand the importance of a chic, elegant, sleek kitchen.

## L-Shape Kitchen

The L-shape is most frequently used in smaller kitchens. the kitchen is built at a corner where two walls form a perpendicular angle.