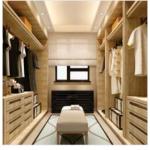

#### Wardrobe

E3 STUDIO will help you create your personalized wardrobes, which will be designed to blend with your interior, highlighting the best features of your space. Custom wardrobes offer the most significant benefit because they can be built to specifications and are designed to fit personal belongings.

#### Types of Wardrobes

Sliding Door Wardrobe • Fitted Wardrobe • Glass Wardrobe • Hinged Wardrobes • Walk-in Wardrobes

Corner Wardrobes • Mirrored Wardrobes • Single Wardrobe • Double Door Wardrobe