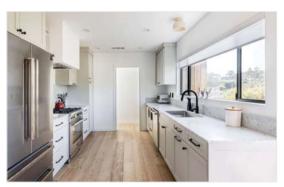

# **Galley Kitchen**

A galley kitchen is a long, narrow kitchen layout with services on one or both sides. An aisle runs down the center of a galley kitchen.