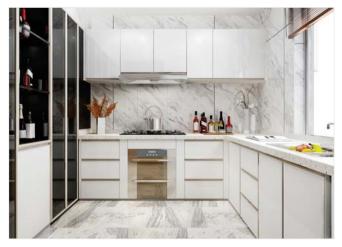

## U-Shape Kitchen

A u-shaped kitchen is a kitchen that maximizes the wall space by using the walls for cabinets and appliances. It is an efficient design that frees up floor space.