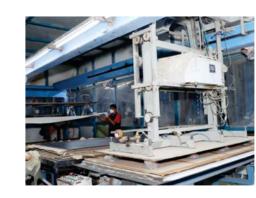

### PVC EDGE BAND MANUFACTURING PLANT

We are one of the most well-known edge band producers in the business. It is the largest of our manufacturing facilities, with a floor area of over 2 lac square feet, and is located in Noida, Uttar Pradesh. Its daily production capacity is 5 lac meters, with infinite tones, hues, patterns, and on-demand colors and sizes with dealers, distributors, and warehouses in PAN India.