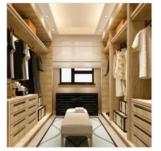

#### Wardrobe

E3 STUDIO will help you create your personalized wardrobes, which will be designed to blend with your interior, highlighting the best features of your space. Custom wardrobes offer the most significant benefit because they can be built to specifications and are designed to fit personal belongings.

**Types of Wardrobes** 

Sliding Door Wardrobe • Fitted Wardrobe • Glass Wardrobe • Hinged Wardrobes • Walk-in Wardrobes

Corner Wardrobes • Mirrored Wardrobes • Single Wardrobe • Double Door Wardrobe

**TV** Unit