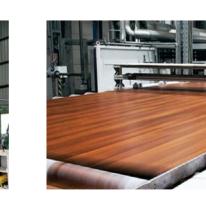

#### **HIGH PRESSURE LAMINATE SHEETS**

E3 HPL sheets are designed with superior Anti-Fade and Anti-Scratch technology in various sophisticated contemporary, and timeless designs. HPL sheets for exterior and interior cladding are highly popular in the industry, with 6MM thickness suitable for extreme and unpredictable Indian weather. Its wide variety has influenced every home designer and architect's choice extensively. You can also add shine to your next project from our extensive range of designs and finishes with an enduring dedication to quality. E3 has grown significantly and has reached very high-quality standards. We believe in turning vision into reality through design.