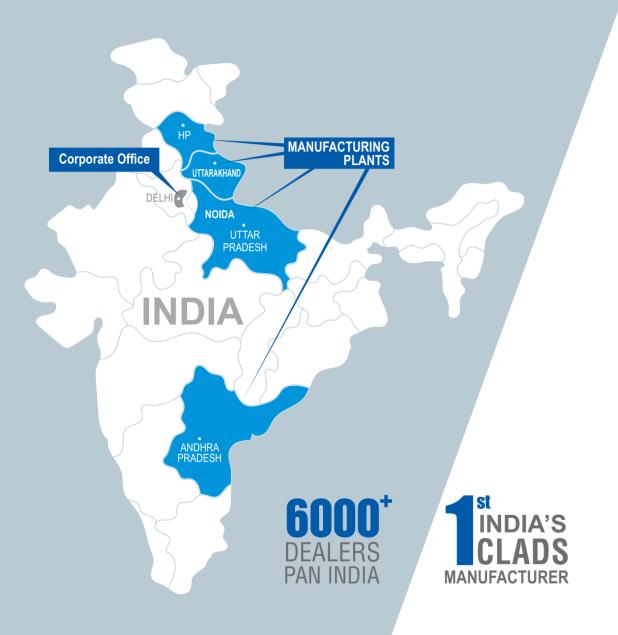

### INFRASTRUCTURE AT A GLANCE

E3, with its decades of experience, has successfully consolidated its position as a leading manufacturer of interior and exterior products. With its manufacturing units expanding in various states, Delhi, Uttarakhand, Uttar Pradesh, Himachal Pradesh & Andhra Pradesh, E3 products are among the most favored and highly recommended.

#### **GROUP MANUFACTURING SITES**

EDGE BAND UNIT Noida, UP ISO 9001:2015 CERTIFICATED

ACP UNIT-1 Greater Noida, UP ISO 9001:2015 CERTIFICATED

ACP UNIT-2 Greater Noida, UP ISO 9001:2015 CERTIFICATED

**ARTIFICIAL GRASS UNIT**Noida, UP
ISO certified and IGBC Approved.

PVC LAMINATES UNIT Noida, UP ISO 9001:2015 CERTIFICATED

PRE LAM UNIT Noida, UP

**DECORATIVE LAMINATES UNIT** Hapur, UP

CLADS UNIT Greater Noida, UP ISO 9001:2015 CERTIFICATED

(

### PVC EDGE BAND MANUFACTURING PLANT

We are one of the most well-known edge band producers in the business. It is the largest of our manufacturing facilities, with a floor area of over 2 lac square feet, and is located in Noida, Uttar Pradesh. Its daily production capacity is 5 lac meters, with infinite tones, hues, patterns, and on-demand colors and sizes with dealers, distributors, and warehouses in PAN India.

### ACP / HPL MANUFACTURING PLANT

E3 is the largest manufacturer of ACP in India. Its manufacturing plants are located in Uttarakhand, Andhra Pradesh, Uttar Pradesh, Himachal Pradesh and coming soon with a new plant in Greater Noida. With a production capacity of 4 million sq.mt. per annum, E3 is the first to establish an ACP manufacturing plant in South India.

### CLADS SEAMLESS PANELS MANUFACTURING PLANT

Located in Greater Noida, UP Clads manufacturing unit has a production capacity of 3.5 million sqft per annum. Our Interior & Exterior Clads and Mouldings are designed with 100% tested and certified material and are available in wide variants of elegant collections to fit architectural and design requirements.

### DECORATIVE LAMINATES MANUFACTURING PLANT

We are the first manufacturer in India to produce laminated matching edge bands. The plant, which is 1,80,000 square feet in size and is located in Hapur, Uttar Pradesh, produces 40 lac laminate sheets each year that are 100% phenolic and urea free. We aim to introduce premium, exclusive European paper laminates made in India.

### ARTIFICIAL GRASS MANUFACTURING PLANT

With new and enhanced variants, Artificial Grass has swayed the entire Indian industry. The production facility is located in Greater Noida, Uttar Pradesh, produces 15 million sq. ft. per year with more than 100 distributors in India. The yarn is made safe for children and animals using chemicals like PP and LLDPE resins.

### PVC LAMINATES MANUFACTURING PLANT

We are India's first and largest producer of PVC laminates. Our manufacturing facility, located in Greater Noida, Uttar Pradesh, can produce 1.5 million sheets annually with more than 500 different designer laminates throughout India. The PVC laminate brands of E3 are Sky Decor, Mozaic, and Imperia.

# MANUFACTURING PLANT E3 is the largest producer of polycarbonate

**POLYCARBONATE SHEET** 

sheets. Our Greater Noida, UP manufacturing facility produces 4500 tonnes of polycarbonate sheets each year. We were the first company to introduce an eight-foot-wide sheet in India with the brand names UVLITE and Imperia, a subsidiary brand of UVLITE.