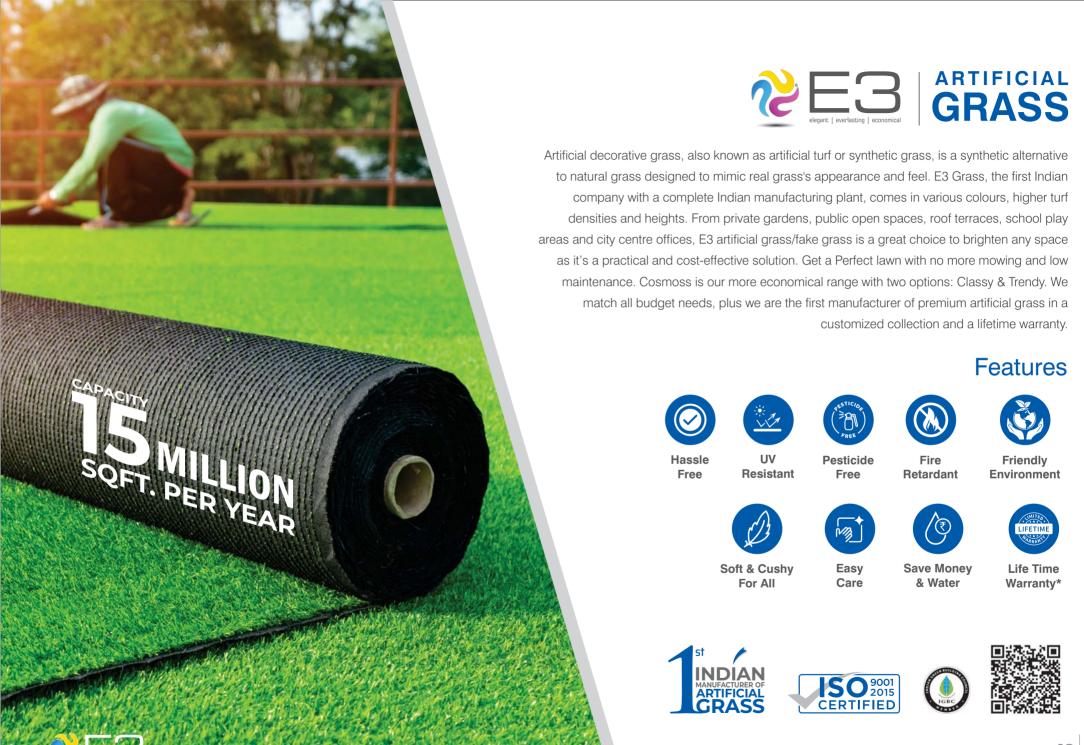

### ARTIFICIAL GRASS MANUFACTURING PLANT

With new and enhanced variants, Artificial Grass has swayed the entire Indian industry. The production facility is located in Greater Noida, Uttar Pradesh, produces 15 million sq. ft. per year with more than 100 distributors in India. The yarn is made safe for children and animals using chemicals like PP and LLDPE resins.

#### **SPLENDID DECORATIVE GRASS**

E3 Splendid Grass is a unique collection that combines quality with trendy colours to offer a variety of applications. This product range opens the way to new interior solutions and brings homely comfort to our outdoor areas. Our Splendid Grass range includes a variety of rainbow hues and fun colours that are perfect for creating a distinctive and eye-catching landscape. Manufactured with a variety of residential and commercial applications in mind. E3 Splendid Grass is the perfect way to create a vibrant landscape that is beautiful, inviting and sure to turn heads.

LG-BW (14)

LG-BC (15)

LG-BR (16)

LG-GC (25)

LG-YG (32)

LG-WG (42)

E3 Fusion, most innovative, one of its kind multicoloured artificial grass series a dazzling testament to creativity and technology in landscaping. Each blade of grass boasts a unique combination of shades, creating a mesmerising carpet that brings vibrancy and life to any outdoor space. Our Fusion series is an exterior grade product with a 5 year warranty.