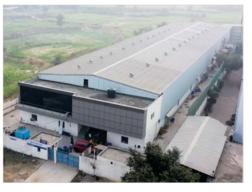

### PVC EDGE BAND MANUFACTURING PLANT

We are one of the most well-known edge band producers in the business. It is the largest of our manufacturing facilities, with a floor area of over 2 lac square feet, and is located in Noida, Uttar Pradesh. Its daily production capacity is 5 lac meters, with infinite tones, hues, patterns, and on-demand colors and sizes with dealers, distributors, and warehouses in PAN India.

### INFRASTRUCTURE AT A GLANCE

E3, with its decades of experience, has successfully consolidated its position as a leading manufacturer of interior and exterior products. With its manufacturing units expanding in various states, Delhi, Uttarakhand, Uttar Pradesh, Himachal Pradesh & Andhra Pradesh, E3 products are among the most favored and highly recommended.