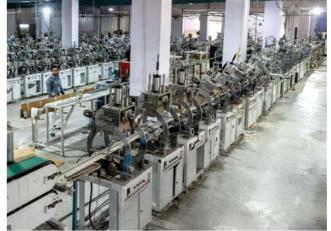

### PVC EDGE BAND MANUFACTURING PLANT

We are one of the most well-known edge band producers in the business. It is the largest of our manufacturing facilities, with a floor area of over 2 lac square feet, and is located in Noida, Uttar Pradesh. Its daily production capacity is 5 lac meters, with infinite tones, hues, patterns, and on-demand colors and sizes with dealers, distributors, and warehouses in PAN India.

We manufacture infinite tones, hues, and patterns to match the most diverse laminates and pre-laminated boards. E3 Edgeband is also renowned for having extraordinary qualities, including toughness, adaptability, flexibility, glossy appearance, protection, etc. Our modus operandi is, 'We can provide any colour and size on demand.'

#### **FEATURES**

Soft Edge

Nail free

**Termite** Proof

100% recyclable E3 Edgeband is an innovative technology created to create a seamless, coherent appearance in edge banding. High-quality panels require matching edge banding strips in colour, design, and finish to shine truly. In the market since 2013, E3 has been the leading supplier of Edgeband tapes in PAN India offering cuttingedge technology that can meet the qualitative criteria that the market demands.