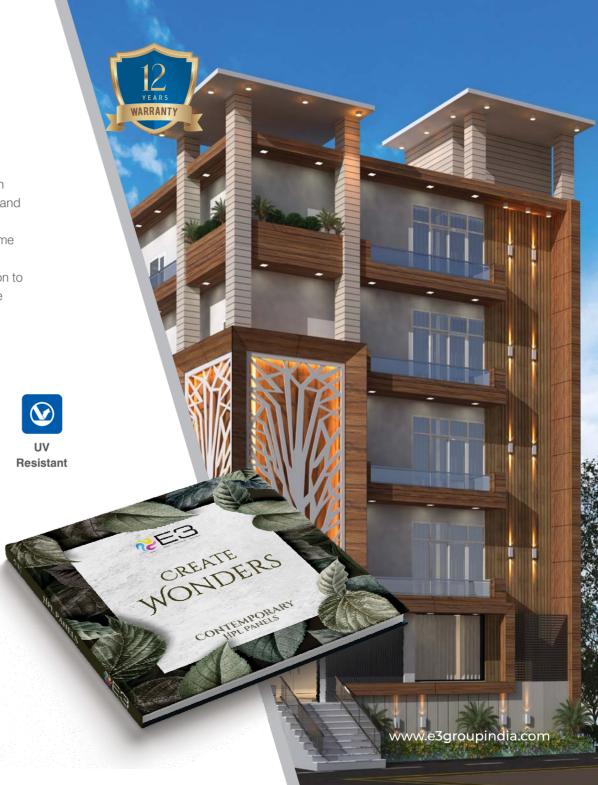

#### **INTERIOR GRADE**

E3 CLADS is a prominent Interior Louvers manufacturer. Our Interior louvres are designed with superior craftsmanship and are built sturdy to last the test of time. They are highly durable, customizable and require minimal maintenance for long-lasting performance. E3 Interior Clads are aesthetic and efficient and can glamorize dull Interior walls and Ceilings in residential spaces, schools, offices, colleges, hospitality, etc., without the fear of contortion, breakage or discolouration. The panels are 100% waterproof because of their special composition and high polymer content, making them the best choice for damp walls and ceilings.

#### Features:

Seamless

Pattern

No Contraction

or Expansion