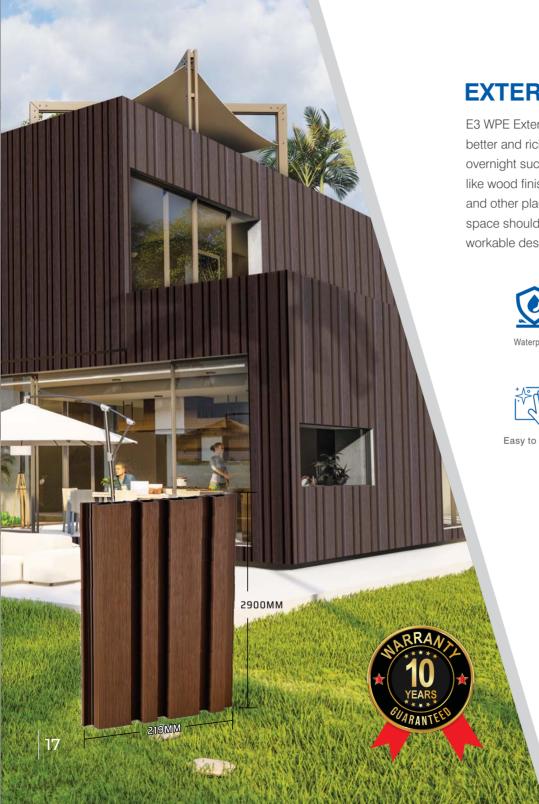

#### **EXTERIOR GRADE**

E3 WPE Exterior Clads explores creative ideas and cutting-edge technology to reimagine tomorrow for a better and richer experience. Incepted this year in 2023, E3 Exterior Clads is quickly becoming an overnight success as an eco-friendly brand of Clads. Bespoke WPE exterior CLADS have lovely textures like wood finishes inspired by nature and kaleidoscopic graphic elements that look good on wall panelling and other places, making your living and working quarters classy. We at E3 believe that your outdoor space should be an extension of your personality. We remain open to new ideas and expertise to build workable designs that stay under budget.

Waterproof

Anti-Scratch Technology

Proof

Swelling or Shrinkage Free

Wide Range of Colours & Patterns

Easy to Clean

**UV** Resistant

Easy to Install

Durability

Technology

(Timber Fibre + Hdpe & Additives) WPE Composition

Dimensions 2900 mm x 219 mm x 25 mm

Area/panel 6.84 Sqft/panel

Panels/box 4 Panels/box

Weight of Box 41 Kg Weight of Panel 9.8 Kg

Installation Method Tongue & Groove With

Stainless Steel Clips/channel