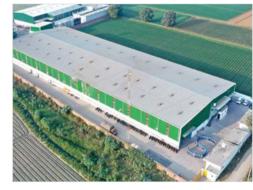

### INFRASTRUCTURE AT A GLANCE

E3, with its decades of experience, has successfully consolidated its position as a leading manufacturer of interior and exterior products. With its manufacturing units expanding in various states, Delhi, Uttarakhand, Uttar Pradesh, Himachal Pradesh & Andhra Pradesh, E3 products are among the most favored and highly recommended.

#### **GROUP MANUFACTURING SITES**

EDGE BAND UNIT Noida, UP ISO 9001:2015 CERTIFICATED

ACP UNIT-1 Greater Noida, UP ISO 9001:2015 CERTIFICATED

ACP UNIT-2 Greater Noida, UP ISO 9001:2015 CERTIFICATED

**ARTIFICIAL GRASS UNIT**Noida, UP
ISO certified and IGBC Approved.

### PVC EDGE BAND MANUFACTURING PLANT

We are one of the most well-known edge band producers in the business. It is the largest of our manufacturing facilities, with a floor area of over 2 lac square feet, and is located in Noida, Uttar Pradesh. Its daily production capacity is 5 lac meters, with infinite tones, hues, patterns, and on-demand colors and sizes with dealers, distributors, and warehouses in PAN India.