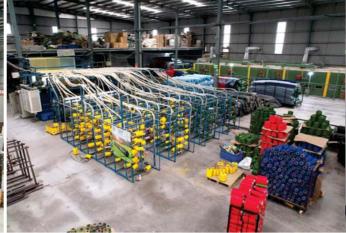

### ARTIFICIAL GRASS MANUFACTURING PLANT

With new and enhanced variants, Artificial Grass has swayed the entire Indian industry. The production facility is located in Greater Noida, Uttar Pradesh, produces 15 million sq. ft. per year with more than 100 distributors in India. The yarn is made safe for children and animals using chemicals like PP and LLDPE resins.

#### **SPLENDID DECORATIVE GRASS**

E3 Splendid Grass is a unique collection that combines quality with trendy colours to offer a variety of applications. This product range opens the way to new interior solutions and brings homely comfort to our outdoor areas. Our Splendid Grass range includes a variety of rainbow hues and fun colours that are perfect for creating a distinctive and eye-catching landscape. Manufactured with a variety of residential and commercial applications in mind. E3 Splendid Grass is the perfect way to create a vibrant landscape that is beautiful, inviting and sure to turn heads.

LG-BW (14)

LG-BC (15)

LG-BR (16)

LG-GC (25)

LG-YG (32)

LG-WG (42)

E3 Fusion, most innovative, one of its kind multicoloured artificial grass series a dazzling testament to creativity and technology in landscaping. Each blade of grass boasts a unique combination of shades, creating a mesmerising carpet that brings vibrancy and life to any outdoor space. Our Fusion series is an exterior grade product with a 5 year warranty.