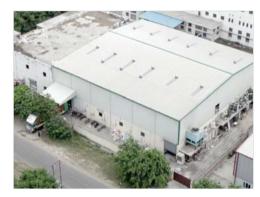

### INFRASTRUCTURE AT A GLANCE

E3, with its decades of experience, has successfully consolidated its position as a leading manufacturer of interior and exterior products. With its manufacturing units expanding in various states, Delhi, Uttarakhand, Uttar Pradesh, Himachal Pradesh & Andhra Pradesh, E3 products are among the most favored and highly recommended.

### ACP / HPL MANUFACTURING PLANT

E3 is the largest manufacturer of ACP in India. Its manufacturing plants are located in Uttarakhand, Andhra Pradesh, Uttar Pradesh, Himachal Pradesh and coming soon with a new plant in Greater Noida. With a production capacity of 4 million sq.mt. per annum, E3 is the first to establish an ACP manufacturing plant in South India.