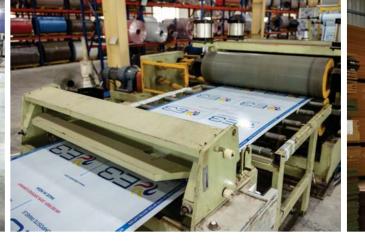

### PVC LAMINATES MANUFACTURING PLANT

We are India's first and largest producer of PVC laminates. Our manufacturing facility, located in Greater Noida, Uttar Pradesh, can produce 1.5 million sheets annually with more than 500 different designer laminates throughout India. The PVC laminate brands of E3 are Sky Decor, Mozaic, and Imperia.

www.e3groupindia.com

**Easy To** 

Install

Skydecor Laminates Private Limited (SLPL) was established in the year 2016 as the first manufacturer of PVC laminates in India. The company has a truly world class manufacturing unit at Greater Noida, Uttar Pradesh with high standard facilities equipped with 4 extrusion lines & 2 texture lines imported from many European countries which makes us the largest manufacturer with the capacity to produce 2 million sheets per annum. Quality is one of our core values, as well as business strategy. The company has distributor and dealer network pan India. We are always innovating new products and at the same time enhancing the existing products.

#### **PVC LAMINATES**

PVC laminates are perfect replacement of traditional paper laminates, we have more than 600 design options & with multiple finishes like high gloss/metallic/soft matt/textures. It makes us the most loved/accepted brand in the market & buyers due to everlasting material quality, Eco-friendly product, unique design, etc. SKYDECOR PVC LAMINATES is 90 Degree Bendable, Waterproof, Termite Proof, Borer proof, Fire Retardant, Anti Bacterial & Anti Fingerprint,