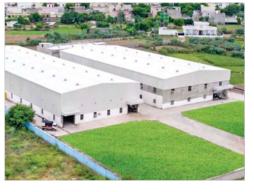

### INFRASTRUCTURE AT A GLANCE

E3, with its decades of experience, has successfully consolidated its position as a leading manufacturer of interior and exterior products. With its manufacturing units expanding in various states, Delhi, Uttarakhand, Uttar Pradesh, Himachal Pradesh & Andhra Pradesh, E3 products are among the most favored and highly recommended.

#### **GROUP MANUFACTURING SITES**

EDGE BAND UNIT Noida, UP ISO 9001:2015 CERTIFICATED

ACP UNIT-1 Greater Noida, UP ISO 9001:2015 CERTIFICATED

ACP UNIT-2 Greater Noida, UP ISO 9001:2015 CERTIFICATED

**ARTIFICIAL GRASS UNIT**Noida, UP
ISO certified and IGBC Approved.